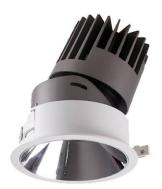

## PRO-D

Lavov Downlights from the family PRO-D ,power 18 W and CRI 90 with an optic 12 degrees made in Die Cast Aluminum finished in Silver with a real lumen output of 1129lm and an efficiency of62,72lm/W. ON/OFF driver.

## Scheme

| Product                     |                  |
|-----------------------------|------------------|
| Real power (W)              | 18               |
| Real luminous flux (Lm)     | 1129             |
| Luminous efficiency (Lm/W)  | 62.7222222222001 |
| Beam angle (º)              | 12               |
| Life time (h)               | 50000 h L80B10   |
| IP                          | 20               |
| Electrical class insulation | Clas II          |
| Colour                      | Silver           |
| Control gear included       | Yes              |
| Control gear                | ON/OFF           |
| Flicker Free                | Yes              |
| Light source                | LED              |
| Type of LED                 | СОВ              |
| Colour temperature (K)      | 3000             |
| Colour consistency (SDCM)   | SDCM<3           |
| CRI                         | 90               |