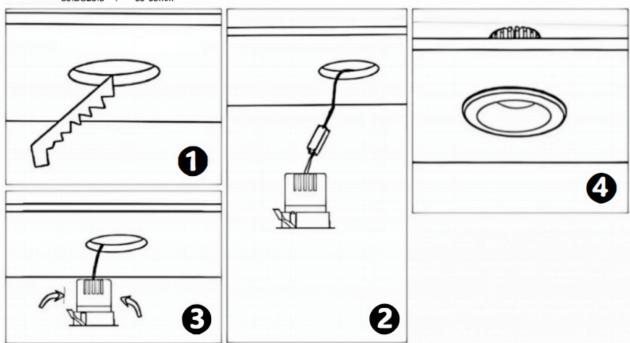

## Item code 86.D025.2311.03

- Installation and wiring of luminaire must be in accordance with all applicable local codes.
- Installation, inspection, and maintenance of luminaires should be performed by a qualified
- electrician.
- DO NOT make or alter any open holes in the luminaire. Do not modify the luminaire.
- DO NOT install damaged product.
- Make sure electrical power is OFF before and during installation and maintenance.
- Make sure the equipment is properly grounded.
- Make sure the supply voltage is same as the rated fixture voltage.