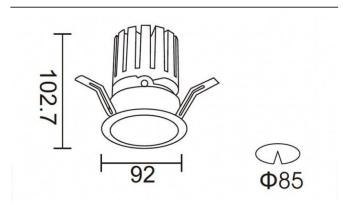

## **DOWNLIGHTS - PRO-D**

## Item code 86.D025.2313.01





## Scheme



Photometry





## PRO-DR

Lavov downlight from the family PRO-DR with a power of 17,73W and an optics 12 degrees . CCT 3000K. With a total lumen output of 1556lm and a luminous efficiency of 87,76lm/W.DALI driver. Made in die cast aluminum and finished in White color.

| Item code    | 86.D025.2313.01<br>Indoor<br>Downlights    |  |
|--------------|--------------------------------------------|--|
| Product type |                                            |  |
| Category     |                                            |  |
| Family       | PRO-D                                      |  |
| Subfamily    | PRO-DR                                     |  |
| Pictograms   | □ 220<br>240 V → CRI<br>90 C €             |  |
|              | Driver On IP 50000h<br>INCL. Off 20 L80B10 |  |

| Prod