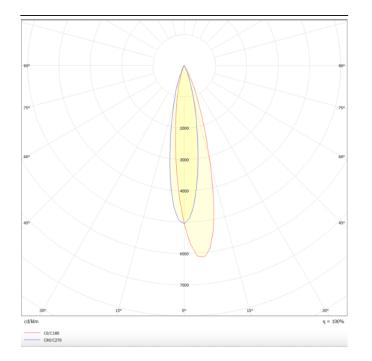

## Scheme

Photometry

## PRO-DR

Lavov downlight from the family PRO-DR with a power of 17,73W and an optics 12 degrees . CCT 3000K. With a total lumen output of 1556lm and a luminous efficiency of 87,76lm/W.DALI driver. Made in die cast aluminum and finished in White color.