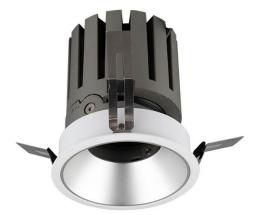

## PRO-DR

Lavov downlight from the family PRO-DR with a power of 17,73W and an optics 12 degrees . CCT 3000K. With a total lumen output of 1556lm and a luminous efficiency of 87,76lm/W.DALI driver. Made in die cast aluminum and finished in White color.

| Item code    | 86.D025.2313.01<br>Indoor<br>Downlights    |  |
|--------------|--------------------------------------------|--|
| Product type |                                            |  |
| Category     |                                            |  |
| Family       | PRO-D                                      |  |
| Subfamily    | PRO-DR                                     |  |
| Pictograms   | □ 220<br>240 V → CRI<br>90 C €             |  |
|              | Driver On IP 50000h<br>INCL. Off 20 L80B10 |  |