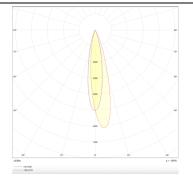

## Photometry

| Product                     |                   |
|-----------------------------|-------------------|
| Real power (W)              | 18                |
| Real luminous flux (Lm)     | 1129              |
| Luminous efficiency (Lm/W)  | 62.72222222222001 |
| Beam angle (º)              | 12                |
| Life time (h)               | 50000 h L80B10    |
| IP                          | 20                |
| Electrical class insulation | Clas II           |
| Colour                      | White             |
| Control gear included       | Yes               |
| Control gear                | DALI              |
| licker Free                 | Yes               |
| ight source                 | LED               |
| Type of LED                 | СОВ               |
| Colour temperature (K)      | 3000              |
| Colour consistency (SDCM)   | SDCM<3            |
| CRI                         | 90                |
|                             |                   |