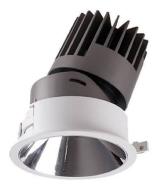

## PRO-D

Lavov Downlights from the family PRO-D ,power 18 W and CRI 90 with an optic 12 degrees made in Die Cast Aluminum finished in White with a real lumen output of 1129lm and an efficiency of62,72lm/W. DALI driver.