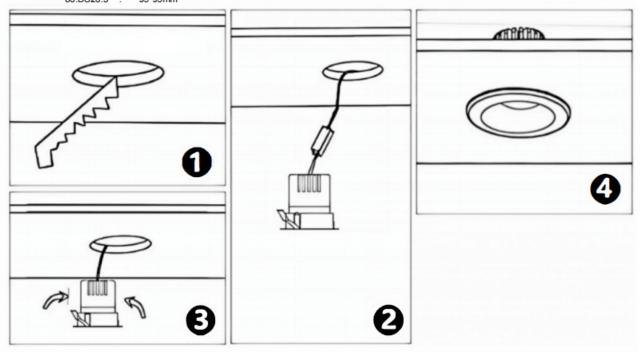

## Item code 86.D025.2313.01

- Installation and wiring of luminaire must be in accordance with all applicable local codes.
- Installation, inspection, and maintenance of luminaires should be performed by a qualified electrician.
- DO NOT make or alter any open holes in the luminaire. Do not modify the luminaire.
- DO NOT install damaged product.
- Make sure electrical power is OFF before and during installation and maintenance.
- Make sure the equipment is properly grounded.
- Make sure the supply voltage is same as the rated fixture voltage.

## Cut out in the right size

86.D025.0\*\*\*.\*\* 75mm 86.D025.1\*\*\*.\*\* 75mm 86.D025.2\*\*\*.\*\* 85mm 86.D025.3\*\*\*.\*\* 95mm 86.DS25.1\*\*\*.\*\* 75mm 86.DS25.2\*\*\*.\*\* 85mm 86.DS25.3\*\*\*.\*\* 95mm 86.D026.1\*\*\*.\*\* 75\*75mm 86.D026.2\*\*\*.\*\* 85\*85mm 86.D026.3\*\*\*.\*\* 95\*95mm 86.DS26.1\*\*\*.\*\* 75\*75mm 86.DS26.2\*\*\*.\*\* 86.DS26.3\*\*\*.\*\* 95\*95mm