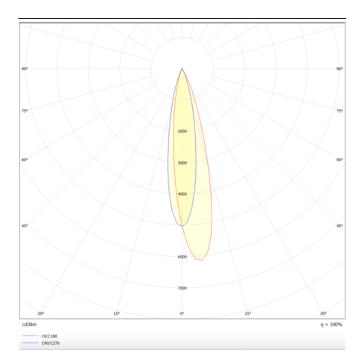

## **Scheme**

Photometry

| Product                     |                |
|-----------------------------|----------------|
| Real power (W)              | 17.73          |
| Real luminous flux (Lm)     | 1556           |
| Luminous efficiency (Lm/W)  | 87.76          |
| Beam angle (º)              | 12             |
| Life time (h)               | 50000 h L80B10 |
| IP                          | 20             |
| Electrical class insulation | Clas II        |
| Colour                      | Black          |
| Control gear included       | Yes            |
| Control gear                | DALI           |
| Flicker Free                | Yes            |
| Light source                | LED            |
| Type of LED                 | СОВ            |
| Colour temperature (K)      | 3000           |
| Colour consistency (SDCM)   | SDCM<3         |
| CRI                         | 90             |