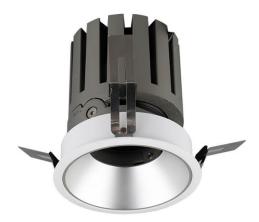

## PRO-DR

Lavov downlight from the family PRO-DR with a power of 17,73W of 1556lm and a luminous efficiency of 87,76lm/W.DALI driver. Made in die cast aluminum and finished in Black color.

| Item code    | 86.D025.2313.02                    |  |
|--------------|------------------------------------|--|
| Product type | Indoor                             |  |
| Category     | Downlights                         |  |
| Family       | PRO-D                              |  |
| Subfamily    | PRO-DR                             |  |
| Pictograms   | □ 220 V → CRI 90 C€                |  |
|              | Driver   On   IP   50000h   L80B10 |  |

| Product                     |                |
|-----------------------------|----------------|
| Real power (W)              | 17.73          |
| Real luminous flux (Lm)     | 1556           |
| Luminous efficiency (Lm/W)  | 87.76          |
| Beam angle (º)              | 12             |
| Life time (h)               | 50000 h L80B10 |
| IP                          | 20             |
| Electrical class insulation | Clas II        |
| Colour                      | Black          |
| Control gear included       | Yes            |
| Control gear                | DALI           |
| Flicker Free                | Yes            |
| Light source                | LED            |
| Type of LED                 | СОВ            |
| Colour temperature (K)      | 3000           |
| Colour consistency (SDCM)   | SDCM<3         |
| CRI                         | 90             |