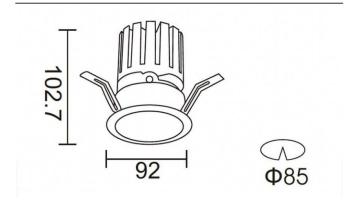

## PRO-DR

Lavov downlight from the family PRO-DR with a power of 17,73W of 1556lm and a luminous efficiency of 87,76lm/W.DALI driver. Made in die cast aluminum and finished in Black color.

| Item code    | 86.D025.2313.02                    |  |
|--------------|------------------------------------|--|
| Product type | Indoor                             |  |
| Category     | Downlights                         |  |
| Family       | PRO-D                              |  |
| Subfamily    | PRO-DR                             |  |
| Pictograms   | □ 220 V → CRI 90 C€                |  |
|              | Driver   On   IP   50000h   L80B10 |  |

| Product                     |                |
|-----------------------------|----------------|
| Real power (W)              | 17.73          |
| Real luminous flux (Lm)     | 1556           |
| Luminous efficiency (Lm/W)  | 87.76          |
| Beam angle (º)              | 12             |
| Life time (h)               | 50000 h L80B10 |
| IP                          | 20             |
| Electrical class insulation | Clas II        |
| Colour                      | Black          |
| Control gear included       | Yes            |
| Control gear                | DALI           |
| Flicker Free                | Yes            |
| Light source                | LED            |
| Type of LED                 | СОВ            |
| Colour temperature (K)      | 3000           |
| Colour consistency (SDCM)   | SDCM<3         |
| CRI                         | 90             |