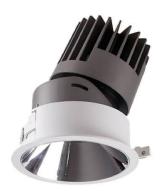

## PRO-D

Lavov Downlights from the family PRO-D ,power 18 W and CRI 90 with an optic 12 degrees made in Die Cast Aluminum finished in Black with a real lumen output of 1129lm and an efficiency of62,72lm/W. DALI driver.