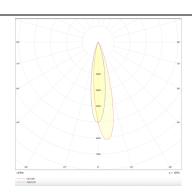

## **Photometry**

| Product                     |                  |
|-----------------------------|------------------|
| Real power (W)              | 18               |
| Real luminous flux (Lm)     | 1129             |
| Luminous efficiency (Lm/W)  | 62.7222222222001 |
| Beam angle (º)              | 12               |
| Life time (h)               | 50000 h L80B10   |
| IP                          | 20               |
| Electrical class insulation | Clas II          |
| Colour                      | Black            |
| Control gear included       | Yes              |
| Control gear                | DALI             |
| Flicker Free                | Yes              |
| Light source                | LED              |
| Type of LED                 | СОВ              |
| Colour temperature (K)      | 3000             |
| Colour consistency (SDCM)   | SDCM<3           |
| CRI                         | 90               |