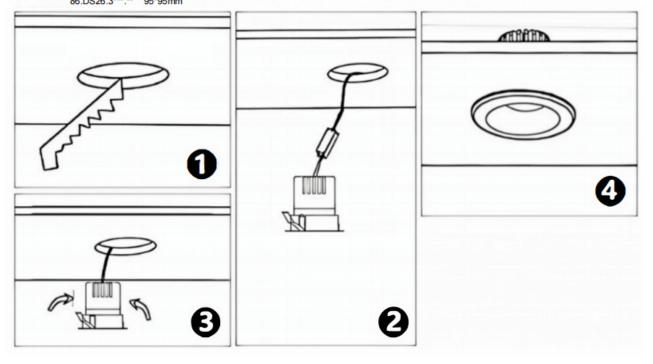

## Cut out in the right size

86.D025.0\*\*\*.\*\* 75mm 86.D025.1\*\*\*.\*\* 75mm 86.D025.2\*\*\*.\*\* 85mm 86.D025.3\*\*\*.\*\* 95mm 86.DS25.1\*\*\*.\*\* 75mm 86.DS25.2\*\*\*.\*\* 85mm 86.DS25.3\*\*\*.\*\* 95mm 86.D026.1\*\*\*.\*\* 75\*75mm 86.D026.2\*\*\*.\*\* 85\*85mm 86.D026.3\*\*\*.\*\* 95\*95mm 86.DS26.1\*\*\*.\*\* 75\*75mm 86.DS26.2\*\*\*.\*\* 86.DS26.3\*\*\*.\*\* 95\*95mm