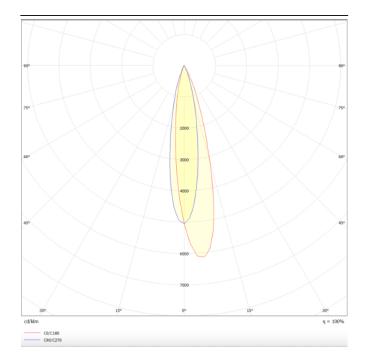

## Scheme

Photometry

## PRO-DR

Lavov downlight from the family PRO-DR with a power of 17,73W and an optics 12 degrees . CCT 3000K. With a total lumen output of 1556lm and a luminous efficiency of 87,76lm/W.DALI driver. Made in die cast aluminum and finished in Silver color.