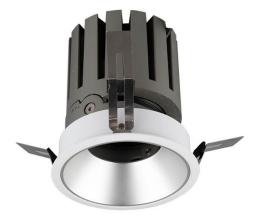

## PRO-DR

Lavov downlight from the family PRO-DR with a power of 17,73W and an optics 12 degrees . CCT 3000K. With a total lumen output of 1556lm and a luminous efficiency of 87,76lm/W.DALI driver. Made in die cast aluminum and finished in Silver color.