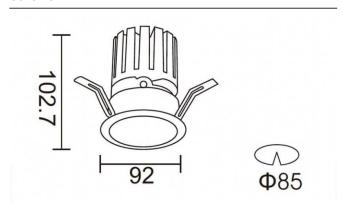

## **DOWNLIGHTS - PRO-D**

## Item code 86.D025.2313.03





## Scheme



Photometry





## PRO-DR

Lavov downlight from the family PRO-DR with a power of 17,73W and an optics 12 degrees . CCT 3000K. With a total lumen output of 1556lm and a luminous efficiency of 87,76lm/W.DALI driver. Made in die cast aluminum and finished in Silver color.

| Item code    | 86.D025.2313.03<br>Indoor<br>Downlights    |  |
|--------------|--------------------------------------------|--|
| Product type |                                            |  |
| Category     |                                            |  |
| Family       | PRO-D                                      |  |
| Subfamily    | PRO-DR                                     |  |
| Pictograms   | □ 220 v → CRI<br>240 v → XX° 90 CE         |  |
|              | Driver On IP 50000h<br>INCL. Off 20 L80B10 |  |

| Pro