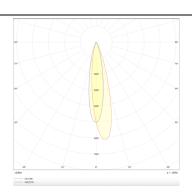

## PRO-D

Lavov Downlights from the family PRO-D ,power 18 W and CRI 90 with an optic 12 degrees made in Die Cast Aluminum finished in Silver with a real lumen output of 1129lm and an efficiency of62,72lm/W. DALI driver.

## **Photometry**

| Product                     |                  |
|-----------------------------|------------------|
| Real power (W)              | 18               |
| Real luminous flux (Lm)     | 1129             |
| Luminous efficiency (Lm/W)  | 62.7222222222001 |
| Beam angle (º)              | 12               |
| Life time (h)               | 50000 h L80B10   |
| IP                          | 20               |
| Electrical class insulation | Clas II          |
| Colour                      | Silver           |
| Control gear included       | Yes              |
| Control gear                | DALI             |
| Flicker Free                | Yes              |
| Light source                | LED              |
| Type of LED                 | СОВ              |
| Colour temperature (K)      | 3000             |
| Colour consistency (SDCM)   | SDCM<3           |
| CRI                         | 90               |