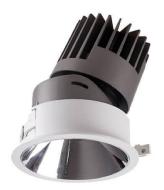

## PRO-D

Lavov Downlights from the family PRO-D ,power 18 W and CRI 90 with an optic 12 degrees made in Die Cast Aluminum finished in Silver with a real lumen output of 1129lm and an efficiency of62,72lm/W. DALI driver.

## **Photometry**

| Product                     |                  |
|-----------------------------|------------------|
| Real power (W)              | 18               |
| Real luminous flux (Lm)     | 1129             |
| Luminous efficiency (Lm/W)  | 62.7222222222001 |
| Beam angle (º)              | 12               |
| Life time (h)               | 50000 h L80B10   |
| IP                          | 20               |
| Electrical class insulation | Clas II          |
| Colour                      | Silver           |
| Control gear included       | Yes              |
| Control gear                | DALI             |
| Flicker Free                | Yes              |
| Light source                | LED              |
| Type of LED                 | СОВ              |
| Colour temperature (K)      | 3000             |
| Colour consistency (SDCM)   | SDCM<3           |
| CRI                         | 90               |