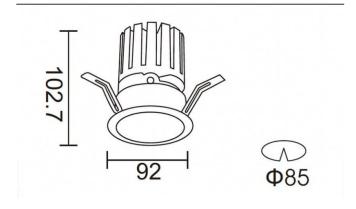

## PRO-DR

Lavov downlight from the family PRO-DR with a power of 17,73W and an optics 24 degrees . CCT 3000K. With a total lumen output of 1556lm and a luminous efficiency of 87,76lm/W.ON/OFF driver. Made in die cast aluminum and finished in White color.

## **Scheme**

| Product                     |                |  |  |
|-----------------------------|----------------|--|--|
| Real power (W)              | 17.73          |  |  |
| Real luminous flux (Lm)     | 1556           |  |  |
| Luminous efficiency (Lm/W)  | 87.76          |  |  |
| Beam angle (º)              | 24             |  |  |
| Life time (h)               | 50000 h L80B10 |  |  |
| IP                          | 20             |  |  |
| Electrical class insulation | Clas II        |  |  |
| Colour                      | White          |  |  |
| Control gear included       | Yes            |  |  |
| Control gear                | ON/OFF         |  |  |
| Flicker Free                | Yes            |  |  |
| Light source                | LED            |  |  |
| Type of LED                 | СОВ            |  |  |
| Colour temperature (K)      | 3000           |  |  |
| Colour consistency (SDCM)   | SDCM<3         |  |  |
| CRI                         | 90             |  |  |