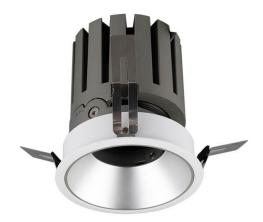

## PRO-DR

Lavov downlight from the family PRO-DR with a power of 17,73W and an optics 24 degrees . CCT 3000K. With a total lumen output of 1556lm and a luminous efficiency of 87,76lm/W.ON/OFF driver. Made in die cast aluminum and finished in White color.