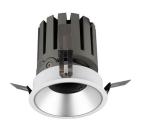

## Item code 86.D025.2321.01

- Installation and wiring of luminaire must be in accordance with all applicable local codes.
- Installation, inspection, and maintenance of luminaires should be performed by a qualified
- electrician.
- DO NOT make or alter any open holes in the luminaire. Do not modify the luminaire.
- DO NOT install damaged product.
- Make sure electrical power is OFF before and during installation and maintenance.
- Make sure the equipment is properly grounded.
- Make sure the supply voltage is same as the rated fixture voltage.