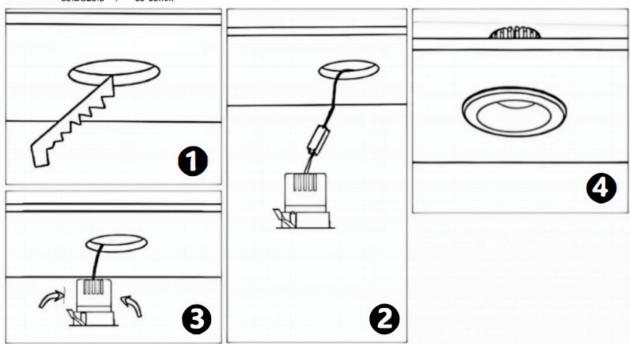

## Item code 86.D025.2321.01

- Installation and wiring of luminaire must be in accordance with all applicable local codes.
- Installation, inspection, and maintenance of luminaires should be performed by a qualified
- electrician.
- DO NOT make or alter any open holes in the luminaire. Do not modify the luminaire.
- DO NOT install damaged product.
- Make sure electrical power is OFF before and during installation and maintenance.
- Make sure the equipment is properly grounded.
- Make sure the supply voltage is same as the rated fixture voltage.