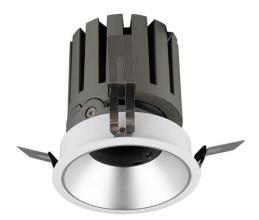

## PRO-DR

Lavov downlight from the family PRO-DR with a power of 17,73W and an optics 24 degrees . CCT 3000K. With a total lumen output of 1556lm and a luminous efficiency of 87,76lm/W.ON/OFF driver. Made in die cast aluminum and finished in Black color.

| Product                     |                |
|-----------------------------|----------------|
| Real power (W)              | 17.73          |
| Real luminous flux (Lm)     | 1556           |
| Luminous efficiency (Lm/W)  | 87.76          |
| Beam angle (º)              | 24             |
| Life time (h)               | 50000 h L80B10 |
| IP                          | 20             |
| Electrical class insulation | Clas II        |
| Colour                      | Black          |
| Control gear included       | Yes            |
| Control gear                | ON/OFF         |
| Flicker Free                | Yes            |
| Light source                | LED            |
| Type of LED                 | СОВ            |
| Colour temperature (K)      | 3000           |
| Colour consistency (SDCM)   | SDCM<3         |
| CRI                         | 90             |