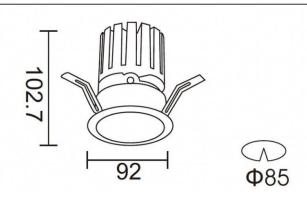

--|
| Real power (W)              | 17.73          |
| Real luminous flux (Lm)     | 1556           |
| Luminous efficiency (Lm/W)  | 87.76          |
| Beam angle (º)              | 24             |
| Life time (h)               | 50000 h L80B10 |
| IP                          | 20             |
| Electrical class insulation | Clas II        |
| Colour                      | Black          |
| Control gear included       | Yes            |
| Control gear                | ON/OFF         |
| Flicker Free                | Yes            |
| Light source                | LED            |
| Type of LED                 | СОВ            |
| Colour temperature (K)      | 3000           |
| Colour consistency (SDCM)   | SDCM<3         |
| CRI                         | 90             |

## Scheme