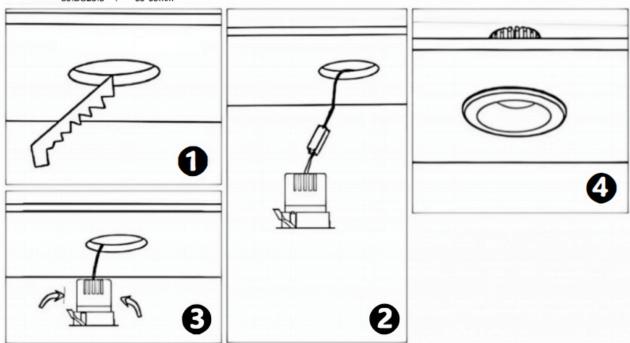

## Item code 86.D025.2321.02

- Installation and wiring of luminaire must be in accordance with all applicable local codes.
- Installation, inspection, and maintenance of luminaires should be performed by a qualified
- electrician.
- DO NOT make or alter any open holes in the luminaire. Do not modify the luminaire.
- DO NOT install damaged product.
- Make sure electrical power is OFF before and during installation and maintenance.
- Make sure the equipment is properly grounded.
- Make sure the supply voltage is same as the rated fixture voltage.