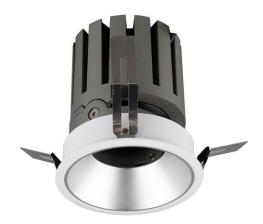

## PRO-DR

Lavov downlight from the family PRO-DR with a power of 17,73W and an optics 24 degrees . CCT 3000K. With a total lumen output of 1556lm and a luminous efficiency of 87,76lm/W.ON/OFF driver. Made in die cast aluminum and finished in Silver color.

| Item code    | 86.D025.2321.03 Indoor Downlights PRO-D |  |
|--------------|-----------------------------------------|--|
| Product type |                                         |  |
| Category     |                                         |  |
| Family       |                                         |  |
| Subfamily    | PRO-DR                                  |  |
| Pictograms   | 220 v                                   |  |
|              | Driver   On   IP   50000h   L80B10      |  |