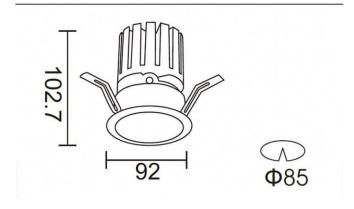

## PRO-DR

Lavov downlight from the family PRO-DR with a power of 17,73W and an optics 24 degrees . CCT 3000K. With a total lumen output of 1556lm and a luminous efficiency of 87,76lm/W.ON/OFF driver. Made in die cast aluminum and finished in Silver color.

| Item code    | 86.D025.2321.03 Indoor Downlights PRO-D |  |
|--------------|-----------------------------------------|--|
| Product type |                                         |  |
| Category     |                                         |  |
| Family       |                                         |  |
| Subfamily    | PRO-DR                                  |  |
| Pictograms   | 220 v                                   |  |
|              | Driver   On   IP   50000h   L80B10      |  |