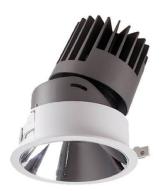

## PRO-D

Lavov Downlights from the family PRO-D ,power 18 W and CRI 90 with an optic 24 degrees made in Die Cast Aluminum finished in Silver with a real lumen output of 1163lm and an efficiency of 64,61lm/W. ON/OFF driver.