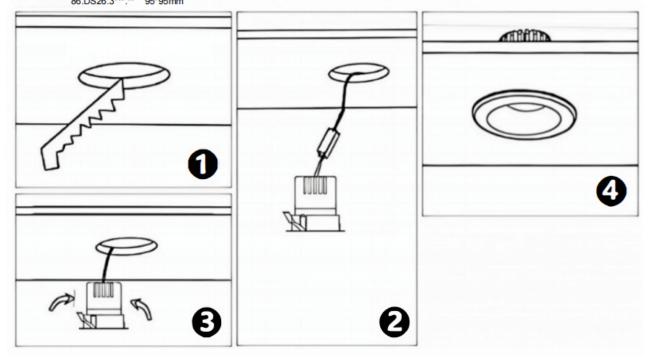

## Item code 86.D025.2321.03

- Installation and wiring of luminaire must be in accordance with all applicable local codes.
- Installation, inspection, and maintenance of luminaires should be performed by a qualified electrician.
- DO NOT make or alter any open holes in the luminaire. Do not modify the luminaire.
- DO NOT install damaged product.
- Make sure electrical power is OFF before and during installation and maintenance.
- Make sure the equipment is properly grounded.
- Make sure the supply voltage is same as the rated fixture voltage.

## Cut out in the right size

86.D025.0\*\*\*.\*\* 75mm 86.D025.1\*\*\*.\*\* 75mm 86.D025.2\*\*\*.\*\* 85mm 86.D025.3\*\*\*.\*\* 95mm 86.DS25.1\*\*\*.\*\* 75mm 86.DS25.2\*\*\*.\*\* 85mm 86.DS25.3\*\*\*.\*\* 95mm 86.D026.1\*\*\*.\*\* 75\*75mm 86.D026.2\*\*\*.\*\* 85\*85mm 86.D026.3\*\*\*.\*\* 95\*95mm 86.DS26.1\*\*\*.\*\* 75\*75mm 86.DS26.2\*\*\*.\*\* 86.DS26.3\*\*\*.\*\* 95\*95mm