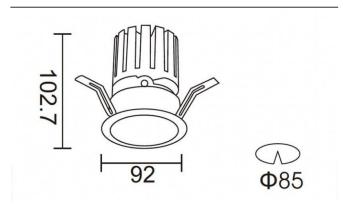

| ltem code    | 86.D025.2323.01<br>Indoor<br>Downlights    |  |
|--------------|--------------------------------------------|--|
| Product type |                                            |  |
| Category     |                                            |  |
| Family       | PRO-D                                      |  |
| Subfamily    | PRO-DR                                     |  |
| Pictograms   | □ 220 v → CRI<br>240 v → Yx* 90 CE         |  |
|              | Driver On IP 50000h<br>INCL. Off 20 L80B10 |  |