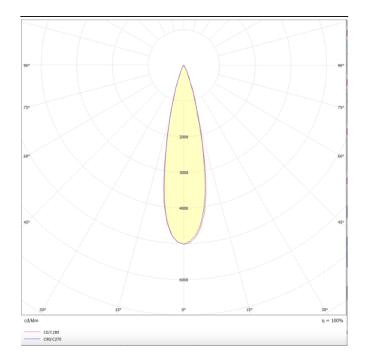

## Scheme

Photometry

## PRO-DR

Lavov downlight from the family PRO-DR with a power of 17,73W and an optics 24 degrees . CCT 3000K. With a total lumen output of 1556lm and a luminous efficiency of 87,76lm/W.DALI driver. Made in die cast aluminum and finished in White color.

| Product                     |                |
|-----------------------------|----------------|
| Real power (W)              | 17.73          |
| Real luminous flux (Lm)     | 1556           |
| Luminous efficiency (Lm/W)  | 87.76          |
| Beam angle (º)              | 24             |
| Life time (h)               | 50000 h L80B10 |
| IP                          | 20             |
| Electrical class insulation | Clas II        |
| Colour                      | White          |
| Control gear included       | Yes            |
| Control gear                | DALI           |
| Flicker Free                | Yes            |
| Light source                | LED            |
| Type of LED                 | СОВ            |
| Colour temperature (K)      | 3000           |
| Colour consistency (SDCM)   | SDCM<3         |
| CRI                         | 90             |