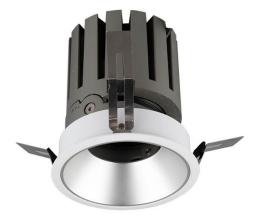

## PRO-DR

Lavov downlight from the family PRO-DR with a power of 17,73W and an optics 24 degrees . CCT 3000K. With a total lumen output of 1556lm and a luminous efficiency of 87,76lm/W.DALI driver. Made in die cast aluminum and finished in White color.

| ltem code    | 86.D025.2323.01<br>Indoor<br>Downlights    |  |
|--------------|--------------------------------------------|--|
| Product type |                                            |  |
| Category     |                                            |  |
| Family       | PRO-D                                      |  |
| Subfamily    | PRO-DR                                     |  |
| Pictograms   | □ 220 v → CRI<br>240 v → Yx* 90 CE         |  |
|              | Driver On IP 50000h<br>INCL. Off 20 L80B10 |  |