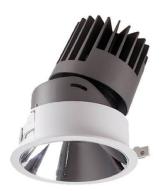

## PRO-D

Lavov Downlights from the family PRO-D ,power 18 W and CRI 90 with an optic 24 degrees made in Die Cast Aluminum finished in White with a real lumen output of 1163lm and an efficiency of 64,61lm/W. DALI driver.