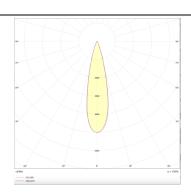

## **Photometry**

| Product                     |                    |
|-----------------------------|--------------------|
| Real power (W)              | 18                 |
| Real luminous flux (Lm)     | 1163               |
| Luminous efficiency (Lm/W)  | 64.611111111111001 |
| Beam angle (º)              | 24                 |
| Life time (h)               | 50000 h L80B10     |
| IP                          | 20                 |
| Electrical class insulation | Clas II            |
| Colour                      | White              |
| Control gear included       | Yes                |
| Control gear                | DALI               |
| Flicker Free                | Yes                |
| Light source                | LED                |
| Type of LED                 | СОВ                |
| Colour temperature (K)      | 3000               |
| Colour consistency (SDCM)   | SDCM<3             |
| CRI                         | 90                 |