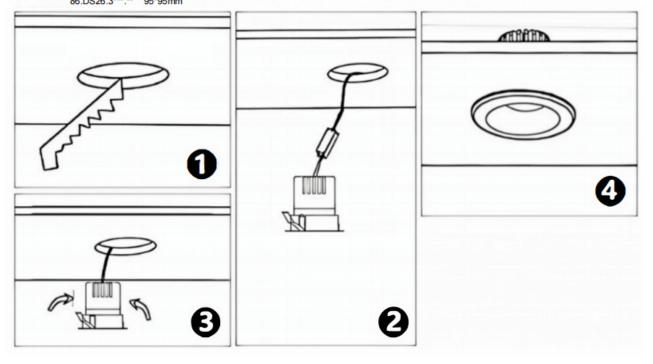

## Item code 86.D025.2323.01

- Installation and wiring of luminaire must be in accordance with all applicable local codes.
- Installation, inspection, and maintenance of luminaires should be performed by a qualified electrician.
- DO NOT make or alter any open holes in the luminaire. Do not modify the luminaire.
- DO NOT install damaged product.
- Make sure electrical power is OFF before and during installation and maintenance.
- Make sure the equipment is properly grounded.
- Make sure the supply voltage is same as the rated fixture voltage.

## Cut out in the right size

86.D025.0\*\*\*.\*\* 75mm 86.D025.1\*\*\*.\*\* 75mm 86.D025.2\*\*\*.\*\* 85mm 86.D025.3\*\*\*.\*\* 95mm 86.DS25.1\*\*\*.\*\* 75mm 86.DS25.2\*\*\*.\*\* 85mm 86.DS25.3\*\*\*.\*\* 95mm 86.D026.1\*\*\*.\*\* 75\*75mm 86.D026.2\*\*\*.\*\* 85\*85mm 86.D026.3\*\*\*.\*\* 95\*95mm 86.DS26.1\*\*\*.\*\* 75\*75mm 86.DS26.2\*\*\*.\*\* 86.DS26.3\*\*\*.\*\* 95\*95mm