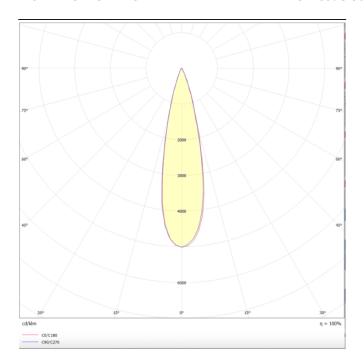

## **Scheme**

Photometry

## PRO-DR

Lavov downlight from the family PRO-DR with a power of 17,73W and an optics 24 degrees . CCT 3000K. With a total lumen output of 1556lm and a luminous efficiency of 87,76lm/W.DALI driver. Made in die cast aluminum and finished in Black color.

| Product                     |                |
|-----------------------------|----------------|
| Real power (W)              | 17.73          |
| Real luminous flux (Lm)     | 1556           |
| Luminous efficiency (Lm/W)  | 87.76          |
| Beam angle (º)              | 24             |
| Life time (h)               | 50000 h L80B10 |
| IP                          | 20             |
| Electrical class insulation | Clas II        |
| Colour                      | Black          |
| Control gear included       | Yes            |
| Control gear                | DALI           |
| Flicker Free                | Yes            |
| Light source                | LED            |
| Type of LED                 | СОВ            |
| Colour temperature (K)      | 3000           |
| Colour consistency (SDCM)   | SDCM<3         |
| CRI                         | 90             |