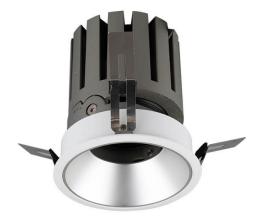

## PRO-DR

Lavov downlight from the family PRO-DR with a power of 17,73W and an optics 24 degrees . CCT 3000K. With a total lumen output of 1556lm and a luminous efficiency of 87,76lm/W.DALI driver. Made in die cast aluminum and finished in Black color.

| Item code    | 86.D025.2323.02 Indoor Downlights  |  |
|--------------|------------------------------------|--|
| Product type |                                    |  |
| Category     |                                    |  |
| Family       | PRO-D                              |  |
| Subfamily    | PRO-DR                             |  |
| Pictograms   | □ 220 v → CRI 790 C€               |  |
|              | Driver   On   IP   50000h   L80B10 |  |

| Product                     |                |
|-----------------------------|----------------|
| Real power (W)              | 17.73          |
| Real luminous flux (Lm)     | 1556           |
| Luminous efficiency (Lm/W)  | 87.76          |
| Beam angle (º)              | 24             |
| Life time (h)               | 50000 h L80B10 |
| IP                          | 20             |
| Electrical class insulation | Clas II        |
| Colour                      | Black          |
| Control gear included       | Yes            |
| Control gear                | DALI           |
| Flicker Free                | Yes            |
| Light source                | LED            |
| Type of LED                 | СОВ            |
| Colour temperature (K)      | 3000           |
| Colour consistency (SDCM)   | SDCM<3         |
| CRI                         | 90             |