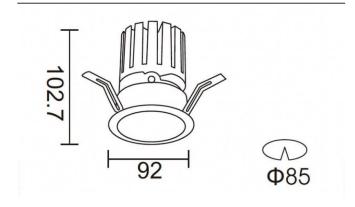

## PRO-DR

Lavov downlight from the family PRO-DR with a power of 17,73W and an optics 24 degrees . CCT 3000K. With a total lumen output of 1556lm and a luminous efficiency of 87,76lm/W.DALI driver. Made in die cast aluminum and finished in Black color.

| Item code    | 86.D025.2323.02 Indoor Downlights  |  |
|--------------|------------------------------------|--|
| Product type |                                    |  |
| Category     |                                    |  |
| Family       | PRO-D                              |  |
| Subfamily    | PRO-DR                             |  |
| Pictograms   | □ 220 v → CRI 790 C€               |  |
|              | Driver   On   IP   50000h   L80B10 |  |

| Product                     |                |
|-----------------------------|----------------|
| Real power (W)              | 17.73          |
| Real luminous flux (Lm)     | 1556           |
| Luminous efficiency (Lm/W)  | 87.76          |
| Beam angle (º)              | 24             |
| Life time (h)               | 50000 h L80B10 |
| IP                          | 20             |
| Electrical class insulation | Clas II        |
| Colour                      | Black          |
| Control gear included       | Yes            |
| Control gear                | DALI           |
| Flicker Free                | Yes            |
| Light source                | LED            |
| Type of LED                 | СОВ            |
| Colour temperature (K)      | 3000           |
| Colour consistency (SDCM)   | SDCM<3         |
| CRI                         | 90             |