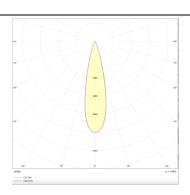

## **Photometry**

| Product                     |                    |
|-----------------------------|--------------------|
| Real power (W)              | 18                 |
| Real luminous flux (Lm)     | 1163               |
| Luminous efficiency (Lm/W)  | 64.611111111111001 |
| Beam angle (º)              | 24                 |
| Life time (h)               | 50000 h L80B10     |
| IP                          | 20                 |
| Electrical class insulation | Clas II            |
| Colour                      | Black              |
| Control gear included       | Yes                |
| Control gear                | DALI               |
| Flicker Free                | Yes                |
| Light source                | LED                |
| Type of LED                 | СОВ                |
| Colour temperature (K)      | 3000               |
| Colour consistency (SDCM)   | SDCM<3             |
| CRI                         | 90                 |