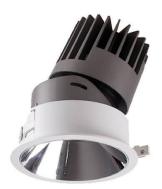

## PRO-D

Lavov Downlights from the family PRO-D ,power 18 W and CRI 90 with an optic 24 degrees made in Die Cast Aluminum finished in Black with a real lumen output of 1163lm and an efficiency of 64,61lm/W. DALI driver.

| Item code    | 86.D025.2323.02                      |
|--------------|--------------------------------------|
| Product type | Indoor                               |
| Category     | Downlights                           |
| Family       | PRO-D                                |
| Subfamily    | PRO-D                                |
| Pictograms   | 220 V CRI CE                         |
|              | Driver   On     IP   50000h   L80B10 |