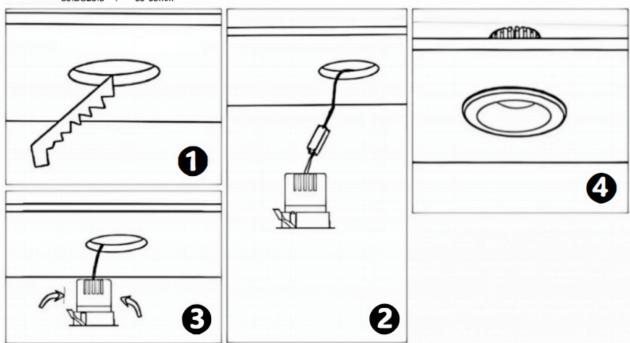

## Item code 86.D025.2323.02

- Installation and wiring of luminaire must be in accordance with all applicable local codes.
- Installation, inspection, and maintenance of luminaires should be performed by a qualified
- electrician.
- DO NOT make or alter any open holes in the luminaire. Do not modify the luminaire.
- DO NOT install damaged product.
- Make sure electrical power is OFF before and during installation and maintenance.
- Make sure the equipment is properly grounded.
- Make sure the supply voltage is same as the rated fixture voltage.