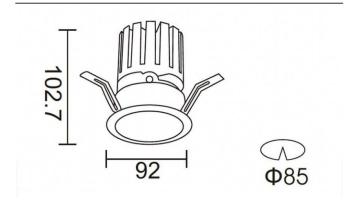

## PRO-DR

Lavov downlight from the family PRO-DR with a power of 17,73W and an optics 24 degrees . CCT 3000K. With a total lumen output of 1556lm and a luminous efficiency of 87,76lm/W.DALI driver. Made in die cast aluminum and finished in Silver color.

| Item code    | 86.D025.2323.03                      |  |
|--------------|--------------------------------------|--|
| Product type | Indoor                               |  |
| Category     | Downlights                           |  |
| Family       | PRO-D                                |  |
| Subfamily    | PRO-DR                               |  |
| Pictograms   | 220 v                                |  |
|              | Driver   On     IP   50000h   L80B10 |  |

| Product                     | •              |
|-----------------------------|----------------|
| Real power (W)              | 17.73          |
| Real luminous flux (Lm)     | 1556           |
| Luminous efficiency (Lm/W)  | 87.76          |
| Beam angle (º)              | 24             |
| Life time (h)               | 50000 h L80B10 |
| IP                          | 20             |
| Electrical class insulation | Clas II        |
| Colour                      | Silver         |
| Control gear included       | Yes            |
| Control gear                | DALI           |
| Flicker Free                | Yes            |
| Light source                | LED            |
| Type of LED                 | СОВ            |
| Colour temperature (K)      | 3000           |
| Colour consistency (SDCM)   | SDCM<3         |
| CRI                         | 90             |