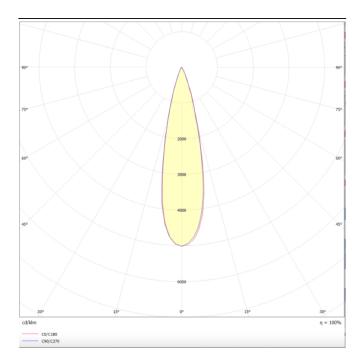

## **Scheme**

Photometry

## PRO-DR

Lavov downlight from the family PRO-DR with a power of 17,73W and an optics 24 degrees . CCT 3000K. With a total lumen output of 1556lm and a luminous efficiency of 87,76lm/W.DALI driver. Made in die cast aluminum and finished in Silver color.