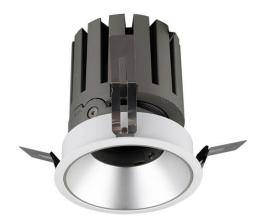

## PRO-DR

Lavov downlight from the family PRO-DR with a power of 17,73W and an optics 24 degrees . CCT 3000K. With a total lumen output of 1556lm and a luminous efficiency of 87,76lm/W.DALI driver. Made in die cast aluminum and finished in Silver color.

| Item code    | 86.D025.2323.03                      |  |
|--------------|--------------------------------------|--|
| Product type | Indoor                               |  |
| Category     | Downlights                           |  |
| Family       | PRO-D                                |  |
| Subfamily    | PRO-DR                               |  |
| Pictograms   | 220 v                                |  |
|              | Driver   On     IP   50000h   L80B10 |  |

| Product                     | •              |
|-----------------------------|----------------|
| Real power (W)              | 17.73          |
| Real luminous flux (Lm)     | 1556           |
| Luminous efficiency (Lm/W)  | 87.76          |
| Beam angle (º)              | 24             |
| Life time (h)               | 50000 h L80B10 |
| IP                          | 20             |
| Electrical class insulation | Clas II        |
| Colour                      | Silver         |
| Control gear included       | Yes            |
| Control gear                | DALI           |
| Flicker Free                | Yes            |
| Light source                | LED            |
| Type of LED                 | СОВ            |
| Colour temperature (K)      | 3000           |
| Colour consistency (SDCM)   | SDCM<3         |
| CRI                         | 90             |