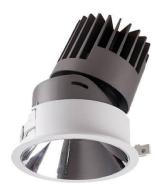

## PRO-D

Lavov Downlights from the family PRO-D ,power 18 W and CRI 90 with an optic 24 degrees made in Die Cast Aluminum finished in Silver with a real lumen output of 1163lm and an efficiency of 64,61lm/W. DALI driver.

| Item code    | 86.D025.2323.03                             |
|--------------|---------------------------------------------|
| Product type | Indoor                                      |
| Category     | Downlights                                  |
| Family       | PRO-D                                       |
| Subfamily    | PRO-D                                       |
| Pictograms   | □ 220 V                                     |
|              | Driver   On     DALL   IP   50000h   L80B10 |