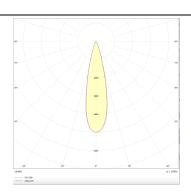

## **Photometry**

| Product                     |                    |
|-----------------------------|--------------------|
| Real power (W)              | 18                 |
| Real luminous flux (Lm)     | 1163               |
| Luminous efficiency (Lm/W)  | 64.611111111111001 |
| Beam angle (º)              | 24                 |
| Life time (h)               | 50000 h L80B10     |
| IP                          | 20                 |
| Electrical class insulation | Clas II            |
| Colour                      | Silver             |
| Control gear included       | Yes                |
| Control gear                | DALI               |
| Flicker Free                | Yes                |
| Light source                | LED                |
| Type of LED                 | СОВ                |
| Colour temperature (K)      | 3000               |
| Colour consistency (SDCM)   | SDCM<3             |
| CRI                         | 90                 |