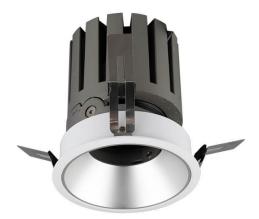

## PRO-DR

Lavov downlight from the family PRO-DR with a power of 17,73W and an optics 36 degrees . CCT 3000K. With a total lumen output of 1556lm and a luminous efficiency of 87,76lm/W.ON/OFF driver. Made in die cast aluminum and finished in White color.