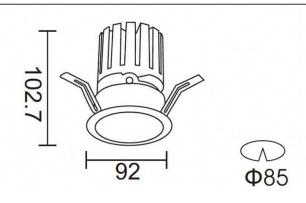

--|
| Real power (W)              | 17.73          |
| Real luminous flux (Lm)     | 1556           |
| Luminous efficiency (Lm/W)  | 87.76          |
| Beam angle (º)              | 36             |
| Life time (h)               | 50000 h L80B10 |
| IP                          | 20             |
| Electrical class insulation | Clas II        |
| Colour                      | White          |
| Control gear included       | Yes            |
| Control gear                | ON/OFF         |
| Flicker Free                | Yes            |
| Light source                | LED            |
| Type of LED                 | СОВ            |
| Colour temperature (K)      | 3000           |
| Colour consistency (SDCM)   | SDCM<3         |
| CRI                         | 90             |

## Scheme