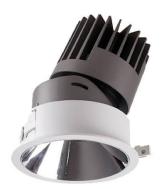

## PRO-D

Lavov Downlights from the family PRO-D ,power 18 W and CRI 90 with an optic 36 degrees made in Die Cast Aluminum finished in White with a real lumen output of 1197lm and an efficiency of 66,5lm/W. ON/OFF driver.

## Scheme

| Product                     |                |
|-----------------------------|----------------|
| Real power (W)              | 18             |
| Real luminous flux (Lm)     | 1197           |
| Luminous efficiency (Lm/W)  | 66.5           |
| Beam angle (º)              | 36             |
| Life time (h)               | 50000 h L80B10 |
| IP                          | 20             |
| Electrical class insulation | Clas II        |
| Colour                      | White          |
| Control gear included       | Yes            |
| Control gear                | ON/OFF         |
| Flicker Free                | Yes            |
| Light source                | LED            |
| Type of LED                 | СОВ            |
| Colour temperature (K)      | 3000           |
| Colour consistency (SDCM)   | SDCM<3         |
| CRI                         | 90             |