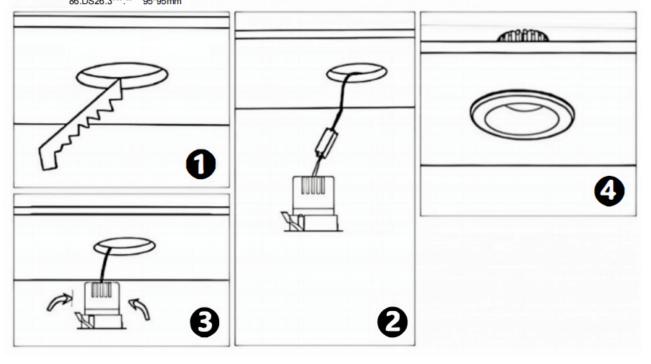

## Cut out in the right size

86.D025.0\*\*\*.\*\* 75mm 86.D025.1\*\*\*.\*\* 75mm 86.D025.2\*\*\*.\*\* 85mm 86.D025.3\*\*\*.\*\* 95mm 86.DS25.1\*\*\*.\*\* 75mm 86.DS25.2\*\*\*.\*\* 85mm 86.DS25.3\*\*\*.\*\* 95mm 86.D026.1\*\*\*.\*\* 75\*75mm 86.D026.2\*\*\*.\*\* 85\*85mm 86.D026.3\*\*\*.\*\* 95\*95mm 86.DS26.1\*\*\*.\*\* 75\*75mm 86.DS26.2\*\*\*.\*\* 86.DS26.3\*\*\*.\*\* 95\*95mm