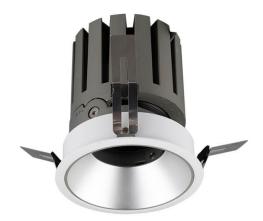

## PRO-DR

Lavov downlight from the family PRO-DR with a power of 17,73W of 1556lm and a luminous efficiency of 87,76lm/W.ON/OFF driver. Made in die cast aluminum and finished in Black color.

| Item code    | 86.D025.2331.02 Indoor Downlights PRO-D |  |
|--------------|-----------------------------------------|--|
| Product type |                                         |  |
| Category     |                                         |  |
| Family       |                                         |  |
| Subfamily    | PRO-DR                                  |  |
| Pictograms   | □ 220 V                                 |  |
|              | Driver INCL. Off DALL IP 50000h L80B10  |  |