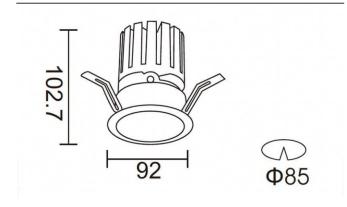

## PRO-DR

Lavov downlight from the family PRO-DR with a power of 17,73W of 1556lm and a luminous efficiency of 87,76lm/W.ON/OFF driver. Made in die cast aluminum and finished in Black color.

| Item code    | 86.D025.2331.02 Indoor Downlights PRO-D |  |
|--------------|-----------------------------------------|--|
| Product type |                                         |  |
| Category     |                                         |  |
| Family       |                                         |  |
| Subfamily    | PRO-DR                                  |  |
| Pictograms   | □ 220 V                                 |  |
|              | Driver INCL. Off DALL IP 50000h L80B10  |  |