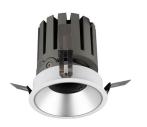

## INDOOR / DOWNLIGHTS / PRO-D / PRO-DR

## Item code 86.D025.2331.02

- Installation and wiring of luminaire must be in accordance with all applicable local codes.
- Installation, inspection, and maintenance of luminaires should be performed by a qualified
- electrician.
- DO NOT make or alter any open holes in the luminaire. Do not modify the luminaire.
- DO NOT install damaged product.
- Make sure electrical power is OFF before and during installation and maintenance.
- Make sure the equipment is properly grounded.
- Make sure the supply voltage is same as the rated fixture voltage.