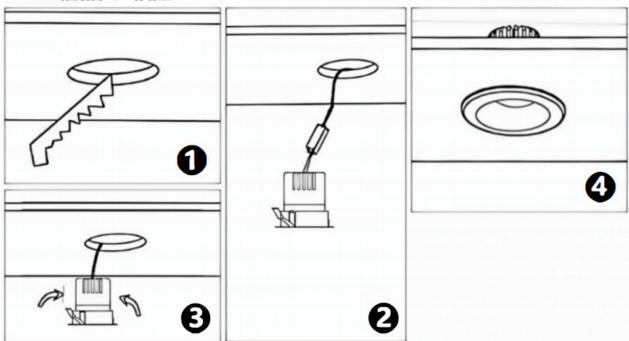

## Item code 86.D025.2331.02

- Installation and wiring of luminaire must be in accordance with all applicable local codes.
- Installation, inspection, and maintenance of luminaires should be performed by a qualified
- electrician.
- DO NOT make or alter any open holes in the luminaire. Do not modify the luminaire.
- DO NOT install damaged product.
- Make sure electrical power is OFF before and during installation and maintenance.
- Make sure the equipment is properly grounded.
- Make sure the supply voltage is same as the rated fixture voltage.