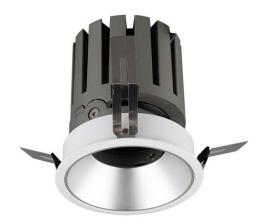

## PRO-DR

Lavov downlight from the family PRO-DR with a power of 17,73W of 1556lm and a luminous efficiency of 87,76lm/W.ON/OFF driver. Made in die cast aluminum and finished in Silver color.

| Item code    | 86.D025.2331.03 Indoor Downlights PRO-D   |  |
|--------------|-------------------------------------------|--|
| Product type |                                           |  |
| Category     |                                           |  |
| Family       |                                           |  |
| Subfamily    | PRO-DR                                    |  |
| Pictograms   | 220 v CRI CEI CE                          |  |
|              | Driver   On   DALL   IP   50000h   L80B10 |  |

## **Scheme**

| Product                     |                |  |
|-----------------------------|----------------|--|
| Real power (W)              | 17.73          |  |
| Real luminous flux (Lm)     | 1556           |  |
| Luminous efficiency (Lm/W)  | 87.76          |  |
| Beam angle (º)              | 36             |  |
| Life time (h)               | 50000 h L80B10 |  |
| IP                          | 20             |  |
| Electrical class insulation | Clas II        |  |
| Colour                      | Silver         |  |
| Control gear included       | Yes            |  |
| Control gear                | ON/OFF         |  |
| Flicker Free                | Yes            |  |
| Light source                | LED            |  |
| Type of LED                 | СОВ            |  |
| Colour temperature (K)      | 3000           |  |
| Colour consistency (SDCM)   | SDCM<3         |  |
| CRI                         | 90             |  |