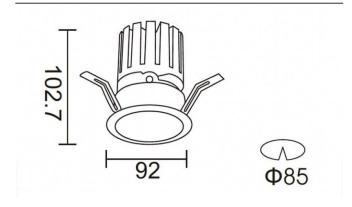

## PRO-DR

Lavov downlight from the family PRO-DR with a power of 17,73W of 1556lm and a luminous efficiency of 87,76lm/W.ON/OFF driver. Made in die cast aluminum and finished in Silver color.

| Item code    | 86.D025.2331.03 Indoor Downlights PRO-D   |  |
|--------------|-------------------------------------------|--|
| Product type |                                           |  |
| Category     |                                           |  |
| Family       |                                           |  |
| Subfamily    | PRO-DR                                    |  |
| Pictograms   | 220 v CRI CEI CE                          |  |
|              | Driver   On   DALL   IP   50000h   L80B10 |  |

## **Scheme**

| Product                     |                |  |
|-----------------------------|----------------|--|
| Real power (W)              | 17.73          |  |
| Real luminous flux (Lm)     | 1556           |  |
| Luminous efficiency (Lm/W)  | 87.76          |  |
| Beam angle (º)              | 36             |  |
| Life time (h)               | 50000 h L80B10 |  |
| IP                          | 20             |  |
| Electrical class insulation | Clas II        |  |
| Colour                      | Silver         |  |
| Control gear included       | Yes            |  |
| Control gear                | ON/OFF         |  |
| Flicker Free                | Yes            |  |
| Light source                | LED            |  |
| Type of LED                 | СОВ            |  |
| Colour temperature (K)      | 3000           |  |
| Colour consistency (SDCM)   | SDCM<3         |  |
| CRI                         | 90             |  |