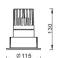

## PRO-D

Lavov Downlights from the family PRO-D ,power 18 W and CRI 90 with an optic 36 degrees made in Die Cast Aluminum finished in Silver with a real lumen output of 1197lm and an efficiency of 66,5lm/W. ON/OFF driver.

## Scheme

| Product                     |                |
|-----------------------------|----------------|
| Real power (W)              | 18             |
| Real luminous flux (Lm)     | 1197           |
| Luminous efficiency (Lm/W)  | 66.5           |
| Beam angle (º)              | 36             |
| Life time (h)               | 50000 h L80B10 |
| IP                          | 20             |
| Electrical class insulation | Clas II        |
| Colour                      | Silver         |
| Control gear included       | Yes            |
| Control gear                | ON/OFF         |
| Flicker Free                | Yes            |
| Light source                | LED            |
| Type of LED                 | СОВ            |
| Colour temperature (K)      | 3000           |
| Colour consistency (SDCM)   | SDCM<3         |
| CRI                         | 90             |