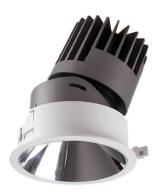

## PRO-D

Lavov Downlights from the family PRO-D ,power 18 W and CRI 90 with an optic 36 degrees made in Die Cast Aluminum finished in Silver with a real lumen output of 1197lm and an efficiency of 66,5lm/W. ON/OFF driver.

## Scheme

| Product                     |                |
|-----------------------------|----------------|
| Real power (W)              | 18             |
| Real luminous flux (Lm)     | 1197           |
| Luminous efficiency (Lm/W)  | 66.5           |
| Beam angle (º)              | 36             |
| Life time (h)               | 50000 h L80B10 |
| IP                          | 20             |
| Electrical class insulation | Clas II        |
| Colour                      | Silver         |
| Control gear included       | Yes            |
| Control gear                | ON/OFF         |
| Flicker Free                | Yes            |
| Light source                | LED            |
| Type of LED                 | СОВ            |
| Colour temperature (K)      | 3000           |
| Colour consistency (SDCM)   | SDCM<3         |
| CRI                         | 90             |