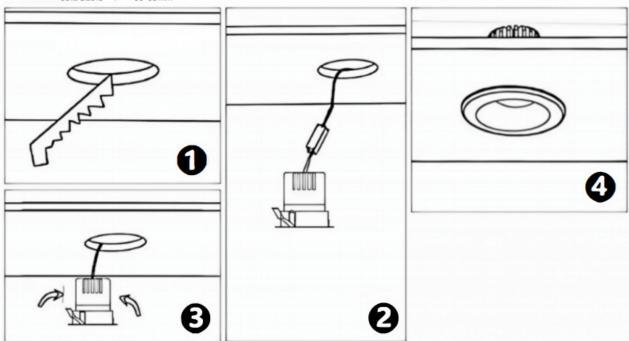

## Item code 86.D025.2331.03

- Installation and wiring of luminaire must be in accordance with all applicable local codes.
- Installation, inspection, and maintenance of luminaires should be performed by a qualified
- electrician.
- DO NOT make or alter any open holes in the luminaire. Do not modify the luminaire.
- DO NOT install damaged product.
- Make sure electrical power is OFF before and during installation and maintenance.
- Make sure the equipment is properly grounded.
- Make sure the supply voltage is same as the rated fixture voltage.