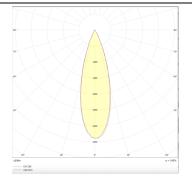

## Photometry

| Product                     |                |
|-----------------------------|----------------|
| Real power (W)              | 18             |
| Real luminous flux (Lm)     | 1197           |
| Luminous efficiency (Lm/W)  | 66.5           |
| Beam angle (º)              | 36             |
| Life time (h)               | 50000 h L80B10 |
| IP                          | 20             |
| Electrical class insulation | Clas II        |
| Colour                      | White          |
| Control gear included       | Yes            |
| Control gear                | DALI           |
| Flicker Free                | Yes            |
| Light source                | LED            |
| Type of LED                 | СОВ            |
| Colour temperature (K)      | 3000           |
| Colour consistency (SDCM)   | SDCM<3         |
| CRI                         | 90             |
|                             |                |