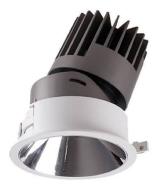

## PRO-D

Lavov Downlights from the family PRO-D ,power 18 W and CRI 90 with an optic 36 degrees made in Die Cast Aluminum finished in White with a real lumen output of 1197lm and an efficiency of 66,5lm/W. DALI driver.