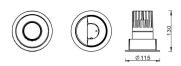

## PRO-D

Lavov Downlights from the family PRO-D ,power 18 W and CRI 90 with an optic 36 degrees made in Die Cast Aluminum finished in White with a real lumen output of 1197lm and an efficiency of 66,5lm/W. DALI driver.

| Item code    | 86.D025.2333.01                         |
|--------------|-----------------------------------------|
| Product type | Indoor                                  |
| Category     | Downlights                              |
| Family       | PRO-D                                   |
| Subfamily    | PRO-D                                   |
| Pictograms   | □ 220<br>240 V → CRI<br>XX* 90 C€       |
|              | Driver<br>INCL. Off IP 50000h<br>L80B10 |

## Scheme



## Photometry



| Product                     |                |
|-----------------------------|----------------|
| Real power (W)              | 18             |
| Real luminous flux (Lm)     | 1197           |
| Luminous efficiency (Lm/W)  | 66.5           |
| Beam angle (º)              | 36             |
| Life time (h)               | 50000 h L80B10 |
| IP                          | 20             |
| Electrical class insulation | Clas II        |
| Colour                      | White          |
| Control gear included       | Yes            |
| Control gear                | DALI           |
| Flicker Free                | Yes            |
| Light source                | LED            |
| Type of LED                 | СОВ            |
| Colour temperature (K)      | 3000