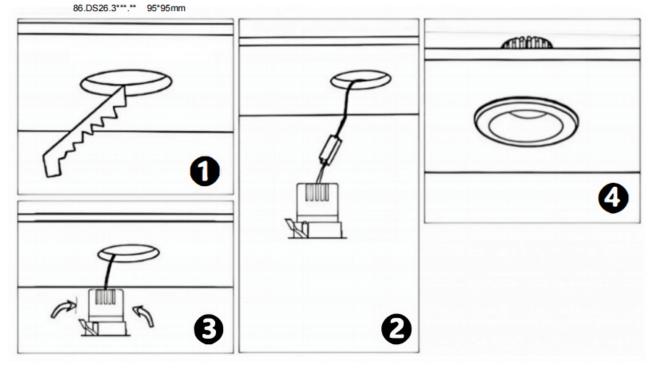

## Cut out in the right size

86.D025.0\*\*\*.\*\* 75mm 86.D025.1\*\*\*.\*\* 75mm 86.D025.2\*\*\*.\*\* 85mm 86.D025.3\*\*\*.\*\* 95mm 86.DS25.1\*\*\*.\*\* 75mm 86.DS25.2\*\*\*.\*\* 85mm 86.DS25.3\*\*\*.\*\* 95mm 86.D026.1\*\*\*.\*\* 75\*75mm 86.D026.2\*\*\*.\*\* 85\*85mm 86.D026.3\*\*\*.\*\* 95\*95mm 86.DS26.1\*\*\*.\*\* 75\*75mm 86.DS26.2\*\*\*.\*\*