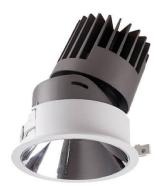

## PRO-D

Lavov Downlights from the family PRO-D ,power 18 W and CRI 90 with an optic 36 degrees made in Die Cast Aluminum finished in Black with a real lumen output of 1197lm and an efficiency of 66,5lm/W. DALI driver.