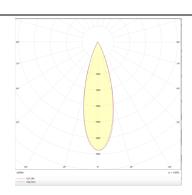

## **Photometry**

| Product                     |                |
|-----------------------------|----------------|
| Real power (W)              | 18             |
| Real luminous flux (Lm)     | 1197           |
| Luminous efficiency (Lm/W)  | 66.5           |
| Beam angle (º)              | 36             |
| Life time (h)               | 50000 h L80B10 |
| IP                          | 20             |
| Electrical class insulation | Clas II        |
| Colour                      | Black          |
| Control gear included       | Yes            |
| Control gear                | DALI           |
| Flicker Free                | Yes            |
| Light source                | LED            |
| Type of LED                 | СОВ            |
| Colour temperature (K)      | 3000           |
| Colour consistency (SDCM)   | SDCM<3         |
| CRI                         | 90             |