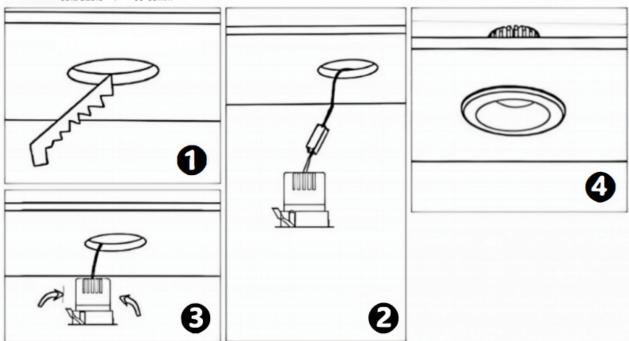

## Item code 86.D025.2333.02

- Installation and wiring of luminaire must be in accordance with all applicable local codes.
- Installation, inspection, and maintenance of luminaires should be performed by a qualified
- electrician.
- DO NOT make or alter any open holes in the luminaire. Do not modify the luminaire.
- DO NOT install damaged product.
- Make sure electrical power is OFF before and during installation and maintenance.
- Make sure the equipment is properly grounded.
- Make sure the supply voltage is same as the rated fixture voltage.