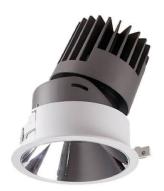

## PRO-D

Lavov Downlights from the family PRO-D ,power 18 W and CRI 90 with an optic 36 degrees made in Die Cast Aluminum finished in Silver with a real lumen output of 1197lm and an efficiency of 66,5lm/W. DALI driver.