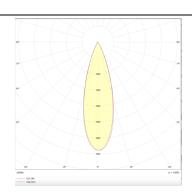

## **Photometry**

| Product                     |                |
|-----------------------------|----------------|
| Real power (W)              | 18             |
| Real luminous flux (Lm)     | 1197           |
| Luminous efficiency (Lm/W)  | 66.5           |
| Beam angle (º)              | 36             |
| Life time (h)               | 50000 h L80B10 |
| IP                          | 20             |
| Electrical class insulation | Clas II        |
| Colour                      | Silver         |
| Control gear included       | Yes            |
| Control gear                | DALI           |
| Flicker Free                | Yes            |
| Light source                | LED            |
| Type of LED                 | СОВ            |
| Colour temperature (K)      | 3000           |
| Colour consistency (SDCM)   | SDCM<3         |
| CRI                         | 90             |