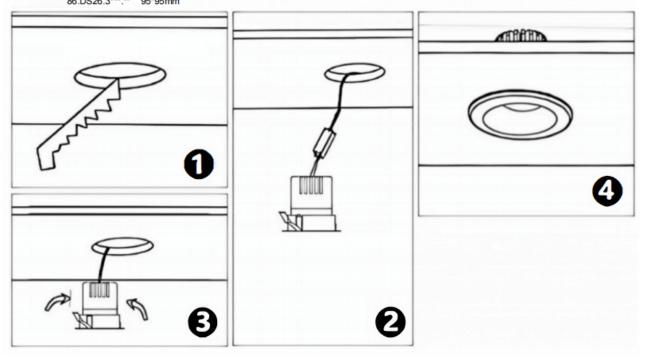

## Item code 86.D025.2333.03

- Installation and wiring of luminaire must be in accordance with all applicable local codes.
- Installation, inspection, and maintenance of luminaires should be performed by a qualified electrician.
- DO NOT make or alter any open holes in the luminaire. Do not modify the luminaire.
- DO NOT install damaged product.
- Make sure electrical power is OFF before and during installation and maintenance.
- Make sure the equipment is properly grounded.
- Make sure the supply voltage is same as the rated fixture voltage.

## Cut out in the right size

86.D025.0\*\*\*.\*\* 75mm 86.D025.1\*\*\*.\*\* 75mm 86.D025.2\*\*\*.\*\* 85mm 86.D025.3\*\*\*.\*\* 95mm 86.DS25.1\*\*\*.\*\* 75mm 86.DS25.2\*\*\*.\*\* 85mm 86.DS25.3\*\*\*.\*\* 95mm 86.D026.1\*\*\*.\*\* 75\*75mm 86.D026.2\*\*\*.\*\* 85\*85mm 86.D026.3\*\*\*.\*\* 95\*95mm 86.DS26.1\*\*\*.\*\* 75\*75mm 86.DS26.2\*\*\*.\*\* 86.DS26.3\*\*\*.\*\* 95\*95mm