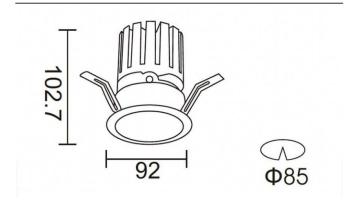

## PRO-DR

Lavov downlight from the family PRO-DR with a power of 17,73W and an optics 12 degrees . CCT 4000K. With a total lumen output  $\,$ of 1556lm and a luminous efficiency of 87,76lm/W.ON/OFF driver. Made in die cast aluminum and finished in White color.