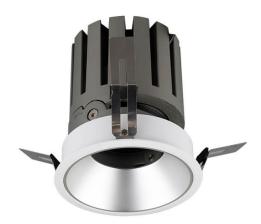

## PRO-DR

Lavov downlight from the family PRO-DR with a power of 17,73W and an optics 12 degrees . CCT 4000K. With a total lumen output  $\,$ of 1556lm and a luminous efficiency of 87,76lm/W.ON/OFF driver. Made in die cast aluminum and finished in White color.