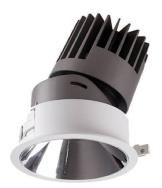

## PRO-D

Lavov Downlights from the family PRO-D ,power 18 W and CRI 90 with an optic 12 degrees made in Die Cast Aluminum finished in White with a real lumen output of 1188lm and an efficiency of 66lm/W. ON/OFF driver.

## Scheme

| Product                     |                |
|-----------------------------|----------------|
| Real power (W)              | 18             |
| Real luminous flux (Lm)     | 1188           |
| Luminous efficiency (Lm/W)  | 66             |
| Beam angle (º)              | 12             |
| Life time (h)               | 50000 h L80B10 |
| IP                          | 20             |
| Electrical class insulation | Clas II        |
| Colour                      | White          |
| Control gear included       | Yes            |
| Control gear                | ON/OFF         |
| Flicker Free                | Yes            |
| Light source                | LED            |
| Type of LED                 | СОВ            |
| Colour temperature (K)      | 4000           |
| Colour consistency (SDCM)   | SDCM<3         |
| CRI                         | 90             |