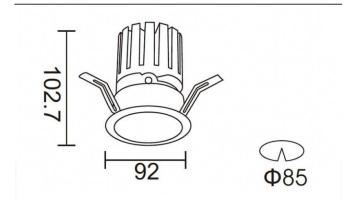

| Item code    | 86.D025.2411.02 Indoor Downlights |  |
|--------------|-----------------------------------|--|
| Product type |                                   |  |
| Category     |                                   |  |
| Family       | PRO-D                             |  |
| Subfamily    | PRO-DR                            |  |
| Pictograms   | 220 V CRI CE VXX°                 |  |
|              | Driver INCL. Off IP 50000h L80B10 |  |

## **Scheme**

| Product                     |                |
|-----------------------------|----------------|
| Real power (W)              | 17.73          |
| Real luminous flux (Lm)     | 1556           |
| Luminous efficiency (Lm/W)  | 87.76          |
| Beam angle (º)              | 12             |
| Life time (h)               | 50000 h L80B10 |
| IP                          | 20             |
| Electrical class insulation | Clas II        |
| Colour                      | Black          |
| Control gear included       | Yes            |
| Control gear                | ON/OFF         |
| Flicker Free                | Yes            |
| Light source                | LED            |
| Type of LED                 | СОВ            |
| Colour temperature (K)      | 4000           |
| Colour consistency (SDCM)   | SDCM<3         |
| CRI                         | 90             |