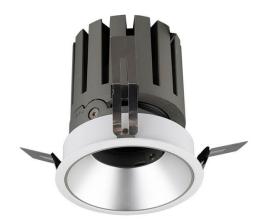

## PRO-DR

Lavov downlight from the family PRO-DR with a power of 17,73W and an optics 12 degrees . CCT 4000K. With a total lumen output  $\,$ of 1556lm and a luminous efficiency of 87,76lm/W.ON/OFF driver. Made in die cast aluminum and finished in Black color.

| Item code    | 86.D025.2411.02 Indoor Downlights |  |
|--------------|-----------------------------------|--|
| Product type |                                   |  |
| Category     |                                   |  |
| Family       | PRO-D                             |  |
| Subfamily    | PRO-DR                            |  |
| Pictograms   | 220 V CRI CE VXX°                 |  |
|              | Driver INCL. Off IP 50000h L80B10 |  |

## **Scheme**

| Product                     |                |
|-----------------------------|----------------|
| Real power (W)              | 17.73          |
| Real luminous flux (Lm)     | 1556           |
| Luminous efficiency (Lm/W)  | 87.76          |
| Beam angle (º)              | 12             |
| Life time (h)               | 50000 h L80B10 |
| IP                          | 20             |
| Electrical class insulation | Clas II        |
| Colour                      | Black          |
| Control gear included       | Yes            |
| Control gear                | ON/OFF         |
| Flicker Free                | Yes            |
| Light source                | LED            |
| Type of LED                 | СОВ            |
| Colour temperature (K)      | 4000           |
| Colour consistency (SDCM)   | SDCM<3         |
| CRI                         | 90             |