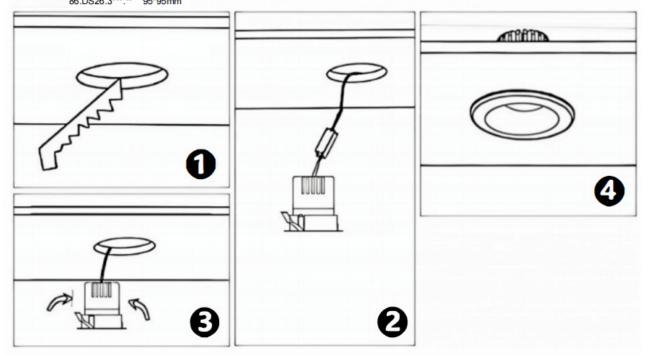

## Item code 86.D025.2411.02

- Installation and wiring of luminaire must be in accordance with all applicable local codes.
- Installation, inspection, and maintenance of luminaires should be performed by a qualified electrician.
- DO NOT make or alter any open holes in the luminaire. Do not modify the luminaire.
- DO NOT install damaged product.
- Make sure electrical power is OFF before and during installation and maintenance.
- Make sure the equipment is properly grounded.
- Make sure the supply voltage is same as the rated fixture voltage.

## Cut out in the right size

86.D025.0\*\*\*.\*\* 75mm 86.D025.1\*\*\*.\*\* 75mm 86.D025.2\*\*\*.\*\* 85mm 86.D025.3\*\*\*.\*\* 95mm 86.DS25.1\*\*\*.\*\* 75mm 86.DS25.2\*\*\*.\*\* 85mm 86.DS25.3\*\*\*.\*\* 95mm 86.D026.1\*\*\*.\*\* 75\*75mm 86.D026.2\*\*\*.\*\* 85\*85mm 86.D026.3\*\*\*.\*\* 95\*95mm 86.DS26.1\*\*\*.\*\* 75\*75mm 86.DS26.2\*\*\*.\*\* 86.DS26.3\*\*\*.\*\* 95\*95mm