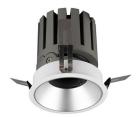

## Item code 86.D025.2411.02

- Installation and wiring of luminaire must be in accordance with all applicable local codes.
- Installation, inspection, and maintenance of luminaires should be performed by a qualified electrician.
- DO NOT make or alter any open holes in the luminaire. Do not modify the luminaire.
- DO NOT install damaged product.
- Make sure electrical power is OFF before and during installation and maintenance.
- Make sure the equipment is properly grounded.
- Make sure the supply voltage is same as the rated fixture voltage.