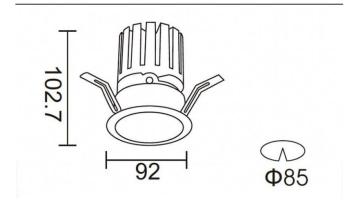

## PRO-DR

Lavov downlight from the family PRO-DR with a power of 17,73W and an optics 12 degrees . CCT 4000K. With a total lumen output  $\,$ of 1556lm and a luminous efficiency of 87,76lm/W.ON/OFF driver. Made in die cast aluminum and finished in Silver color.

## **Scheme**

| Product                     |                |
|-----------------------------|----------------|
| Real power (W)              | 17.73          |
| Real luminous flux (Lm)     | 1556           |
| Luminous efficiency (Lm/W)  | 87.76          |
| Beam angle (º)              | 12             |
| Life time (h)               | 50000 h L80B10 |
| IP                          | 20             |
| Electrical class insulation | Clas II        |
| Colour                      | Silver         |
| Control gear included       | Yes            |
| Control gear                | ON/OFF         |
| Flicker Free                | Yes            |
| Light source                | LED            |
| Type of LED                 | СОВ            |
| Colour temperature (K)      | 4000           |
| Colour consistency (SDCM)   | SDCM<3         |
| CRI                         | 90             |