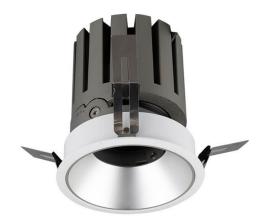

## PRO-DR

Lavov downlight from the family PRO-DR with a power of 17,73W and an optics 12 degrees . CCT 4000K. With a total lumen output  $\,$ of 1556lm and a luminous efficiency of 87,76lm/W.ON/OFF driver. Made in die cast aluminum and finished in Silver color.

## **Scheme**

| Product                     |                |
|-----------------------------|----------------|
| Real power (W)              | 17.73          |
| Real luminous flux (Lm)     | 1556           |
| Luminous efficiency (Lm/W)  | 87.76          |
| Beam angle (º)              | 12             |
| Life time (h)               | 50000 h L80B10 |
| IP                          | 20             |
| Electrical class insulation | Clas II        |
| Colour                      | Silver         |
| Control gear included       | Yes            |
| Control gear                | ON/OFF         |
| Flicker Free                | Yes            |
| Light source                | LED            |
| Type of LED                 | СОВ            |
| Colour temperature (K)      | 4000           |
| Colour consistency (SDCM)   | SDCM<3         |
| CRI                         | 90             |