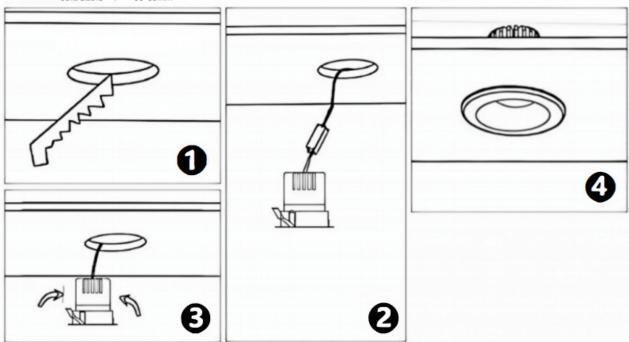

## Item code 86.D025.2411.03

- Installation and wiring of luminaire must be in accordance with all applicable local codes.
- Installation, inspection, and maintenance of luminaires should be performed by a qualified
- electrician.
- DO NOT make or alter any open holes in the luminaire. Do not modify the luminaire.
- DO NOT install damaged product.
- Make sure electrical power is OFF before and during installation and maintenance.
- Make sure the equipment is properly grounded.
- Make sure the supply voltage is same as the rated fixture voltage.