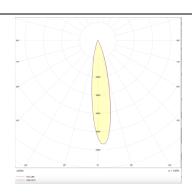

## **Photometry**

| Product                     |                |
|-----------------------------|----------------|
| Real power (W)              | 18             |
| Real luminous flux (Lm)     | 1188           |
| Luminous efficiency (Lm/W)  | 66             |
| Beam angle (º)              | 12             |
| Life time (h)               | 50000 h L80B10 |
| IP                          | 20             |
| Electrical class insulation | Clas II        |
| Colour                      | White          |
| Control gear included       | Yes            |
| Control gear                | DALI           |
| Flicker Free                | Yes            |
| Light source                | LED            |
| Type of LED                 | СОВ            |
| Colour temperature (K)      | 4000           |
| Colour consistency (SDCM)   | SDCM<3         |
| CRI                         | 90             |