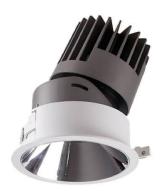

## PRO-D

Lavov Downlights from the family PRO-D ,power 18 W and CRI 90 with an optic 12 degrees made in Die Cast Aluminum finished in White with a real lumen output of 1188lm and an efficiency of 66lm/W. DALI driver.