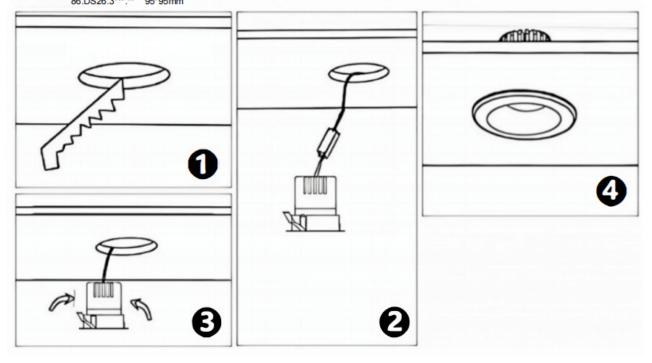

## Cut out in the right size

86.D025.0\*\*\*.\*\* 75mm 86.D025.1\*\*\*.\*\* 75mm 86.D025.2\*\*\*.\*\* 85mm 86.D025.3\*\*\*.\*\* 95mm 86.DS25.1\*\*\*.\*\* 75mm 86.DS25.2\*\*\*.\*\* 85mm 86.DS25.3\*\*\*.\*\* 95mm 86.D026.1\*\*\*.\*\* 75\*75mm 86.D026.2\*\*\*.\*\* 85\*85mm 86.D026.3\*\*\*.\*\* 95\*95mm 86.DS26.1\*\*\*.\*\* 75\*75mm 86.DS26.2\*\*\*.\*\* 86.DS26.3\*\*\*.\*\* 95\*95mm