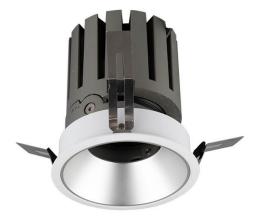

## PRO-DR

Lavov downlight from the family PRO-DR with a power of 17,73W and an optics 12 degrees . CCT 4000K. With a total lumen output of 1556lm and a luminous efficiency of 87,76lm/W.DALI driver. Made in die cast aluminum and finished in Black color.