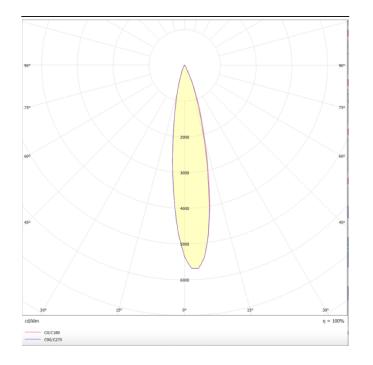

## PRO-DR

Lavov downlight from the family PRO-DR with a power of 17,73W and an optics 12 degrees . CCT 4000K. With a total lumen output of 1556lm and a luminous efficiency of 87,76lm/W.DALI driver. Made in die cast aluminum and finished in Black color.

| Product                     |                |
|-----------------------------|----------------|
| Real power (W)              | 17.73          |
| Real luminous flux (Lm)     | 1556           |
| Luminous efficiency (Lm/W)  | 87.76          |
| Beam angle (º)              | 12             |
| Life time (h)               | 50000 h L80B10 |
| IP                          | 20             |
| Electrical class insulation | Clas II        |
| Colour                      | Black          |
| Control gear included       | Yes            |
| Control gear                | DALI           |
| Flicker Free                | Yes            |
| Light source                | LED            |
| Type of LED                 | СОВ            |
| Colour temperature (K)      | 4000           |
| Colour consistency (SDCM)   | SDCM<3         |
| CRI                         | 90             |