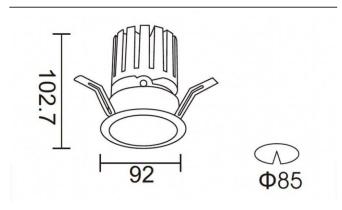

## **DOWNLIGHTS - PRO-D**

## Item code 86.D025.2413.02





## Scheme



Photometry





## PRO-DR

Lavov downlight from the family PRO-DR with a power of 17,73W and an optics 12 degrees . CCT 4000K. With a total lumen output of 1556lm and a luminous efficiency of 87,76lm/W.DALI driver. Made in die cast aluminum and finished in Black color.

| Item code    | 86.D025.2413.02<br>Indoor<br>Downlights<br>PRO-D             |  |
|--------------|--------------------------------------------------------------|--|
| Product type |                                                              |  |
| Category     |                                                              |  |
| Family       |                                                              |  |
| Subfamily    | PRO-DR                                                       |  |
| Pictograms   | □ 220<br>240