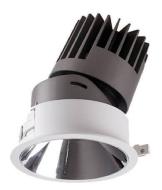

## PRO-D

Lavov Downlights from the family PRO-D ,power 18 W and CRI 90 with an optic 12 degrees made in Die Cast Aluminum finished in Black with a real lumen output of 1188lm and an efficiency of 66lm/W. DALI driver.