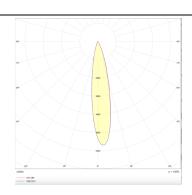

## **Photometry**

| Product                     |                |
|-----------------------------|----------------|
| Real power (W)              | 18             |
| Real luminous flux (Lm)     | 1188           |
| Luminous efficiency (Lm/W)  | 66             |
| Beam angle (º)              | 12             |
| Life time (h)               | 50000 h L80B10 |
| IP                          | 20             |
| Electrical class insulation | Clas II        |
| Colour                      | Black          |
| Control gear included       | Yes            |
| Control gear                | DALI           |
| Flicker Free                | Yes            |
| Light source                | LED            |
| Type of LED                 | СОВ            |
| Colour temperature (K)      | 4000           |
| Colour consistency (SDCM)   | SDCM<3         |
| CRI                         | 90             |