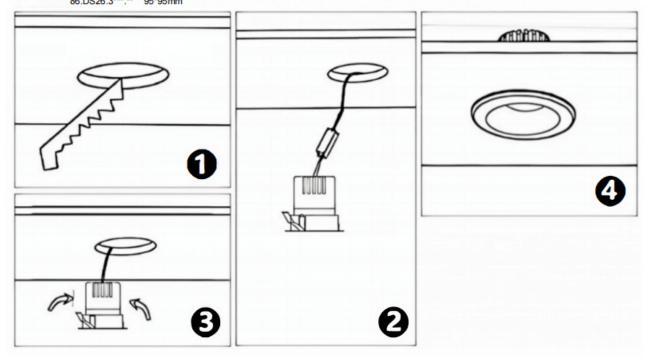

## Item code 86.D025.2413.02

- Installation and wiring of luminaire must be in accordance with all applicable local codes.
- Installation, inspection, and maintenance of luminaires should be performed by a qualified electrician.
- DO NOT make or alter any open holes in the luminaire. Do not modify the luminaire.
- DO NOT install damaged product.
- Make sure electrical power is OFF before and during installation and maintenance.
- Make sure the equipment is properly grounded.
- Make sure the supply voltage is same as the rated fixture voltage.

## Cut out in the right size

86.D025.0\*\*\*.\*\* 75mm 86.D025.1\*\*\*.\*\* 75mm 86.D025.2\*\*\*.\*\* 85mm 86.D025.3\*\*\*.\*\* 95mm 86.DS25.1\*\*\*.\*\* 75mm 86.DS25.2\*\*\*.\*\* 85mm 86.DS25.3\*\*\*.\*\* 95mm 86.D026.1\*\*\*.\*\* 75\*75mm 86.D026.2\*\*\*.\*\* 85\*85mm 86.D026.3\*\*\*.\*\* 95\*95mm 86.DS26.1\*\*\*.\*\* 75\*75mm 86.DS26.2\*\*\*.\*\* 86.DS26.3\*\*\*.\*\* 95\*95mm